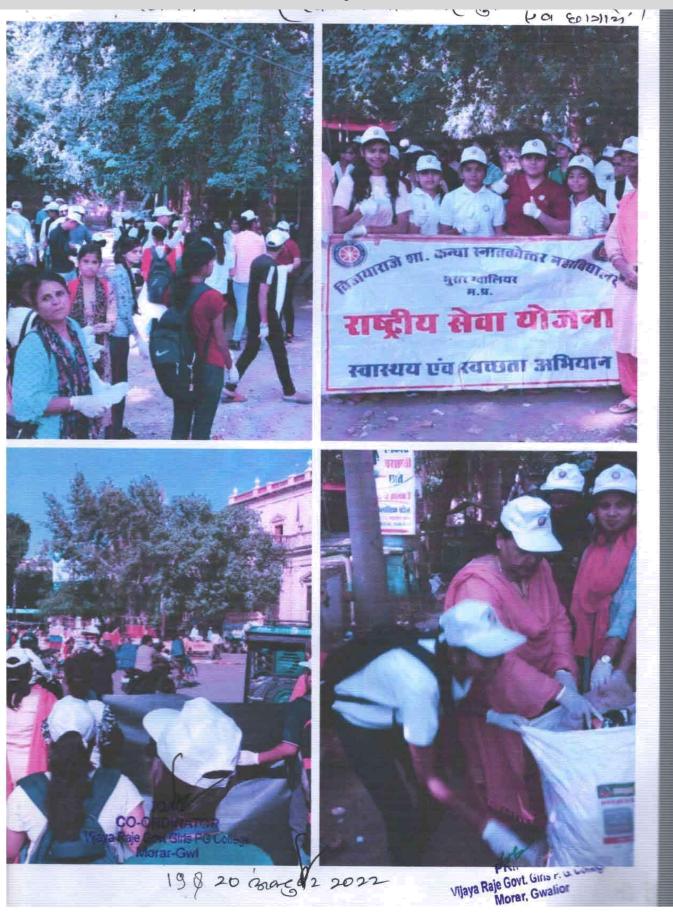

में आजादी के समृतीत्सव के उपलक्ष्य में स्तनपान सद्ताह के अंतर्भित रत्नापान दिवस का आयोजन किया याया । कार्यक्रम गुहिन्मान विभाग में प्रान्वार्थ व असूत्र महोत्रमव की संयोगिका डॉ शुक्रा सीबादतंव व अन्य प्राह्मापको की उपरिष्यारी में सम्पद्म हुआ। प्रीकेसर ममला न्योहान के कों के दूषा का महत्व, समयाविद्य आदि के बारे में किस्तूर ट्यारत्यान दिया तथा माँ के दूध की अमृत तुल्य जनया , लाध ही किहा के पैदा हीने के आहे व्येट बाद ही मां के दूवा की दिए जी की दिलीन की है। कार्यक्रभ का सन्वालन ग्रह विसाल विभाग की विभागाह्यम डॉ अपवर्ग शर्मा के किया। डॉ भीसभी सिंह ने सभी का आभार प्रदर्शन किया। प्रकारी प्रान्तार्थ कार्यक्रभ संयोजिका CO-ORDINATOR College
Vijaya Raje Govi Girls PG College
Morar-Gwl ड्रा शुक्रा श्रीवास्तव.

# Photos of NSS officers and girl students doing cleanliness work at Maharaj bada Gwalior



# Photos of Officers and girl students of NSS Jiwaji University and VRG PG College

NSS- Hatel (beariazina pa VRG PG & softward) pa Elain.





90 10 2022









#### **Blood donation Camp - in Jiwaji University**



#### **Photos of HIV/AIDS Day**



#### **Yoga day Celebration**



# ICT/Computing Skills

## ICT









#### **Press Release of Career Fair**

# छात्रों को मिलेंगे कैरियर सँवारने के अवसर

मध्य प्रदेश सरकार की महत्वाकांक्षी योजना के तहत कैरियर अवसर मेला का आयोजन 7 व 8 फरवरी को शासकीय विज्ञान महाविद्यालय में होने जा रहा है, यह कार्यक्रम इस बार शासकीय विजयाराजे कन्या महाविद्यालय के साथ आयोजित हो रहा है, इस मेले मब विभिन्न निजी कम्पनी छात्रों को कैरियर सम्बन्धित जानकारी देंगी साथ ही छात्र छात्राओं को जिन कम्पनियों में चयनित भी किया जाएगा। छात्राओं को इंटरव्यू की तैयारी के