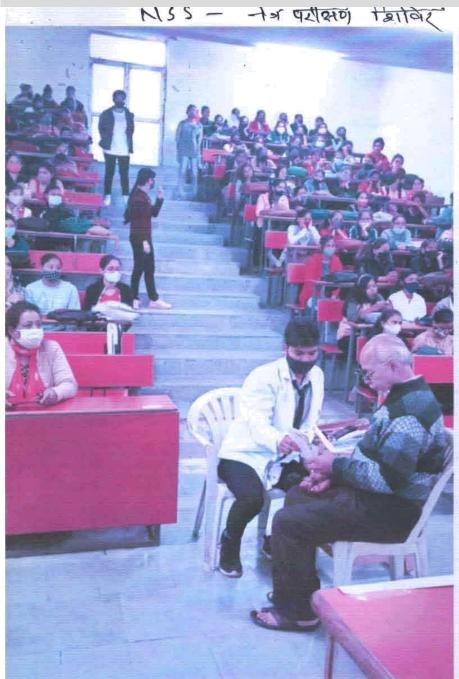

# Soft Skill

## Govt. Vijayaraje Girls P.G College, Gwalior

# Workshop on Personality Development

By

Mr. Geet Ahuja

(Motivational Speaker and clinical Phycologist)

Venue: - Swami Vivekanand Hall

Date :- 24/08/2018 and

26/08/2018

Timings:- 11:00Am onwards