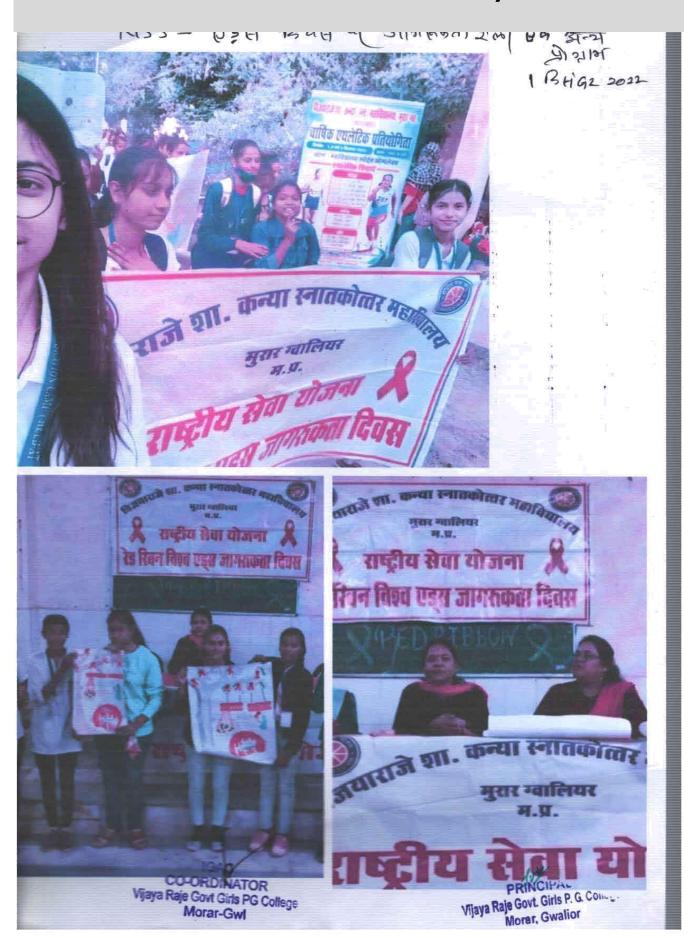

#### **SESSION ON SUSTAINABLE DEVELOPMENT GOALS**

ICO-ORDINATOR
Vijaya Raje Govt Girls PG College
Morar-Gwl