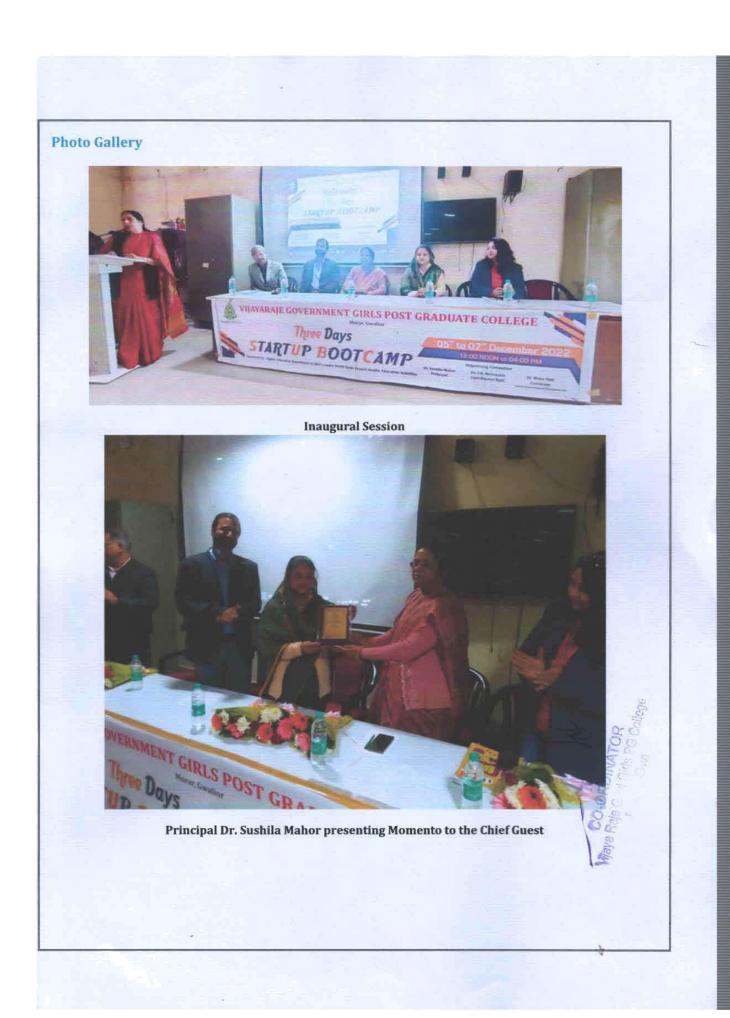

### Three days Start-up Bootcamp for self-employment

**Students Preparing Power Point Presentation of their Ideas** 

Students working on Business Model Canvas