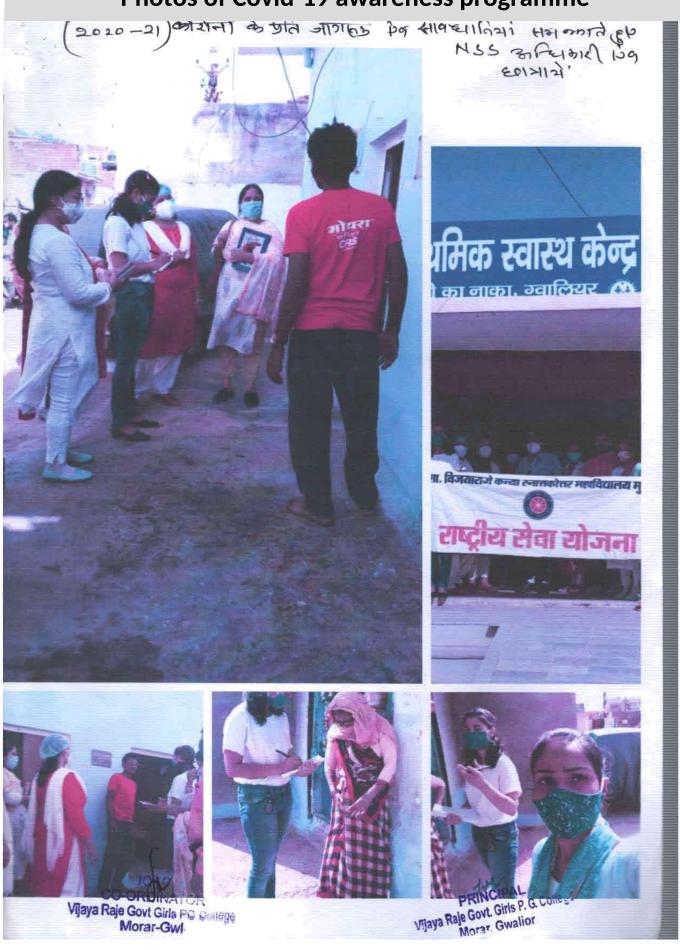

ार्य, डॉ. एस.के. श्रीवास्तव जी ने की।

प्रो. नीरा श्रीवास्तव ने तनाव प्रबंधन पर प्रभावी व ज्ञानवर्धक व्याख्यान दिया, उन्होंने कहा मुख्य रूप से तनाव के कारणों को पहचानें, उनसे बचने के तरीके तथा योग की शास्त्रीय पद्धति के अनुसार तनाव प्रबंधन पर प्रकाश डाला।

डॉ. अपर्णा शर्मा विभागाध्यक्ष, गृहविज्ञान विभाग

डॉ. एस.के. श्रीवास्तव ्रेट प्रभारी प्राचार्य

TOATOR
CO-ORDINATOR
CO-ORDINATOR
ORDINATOR
ORDINATOR
Norar-GMI
Morar-GMI

"संकल्प शत-प्रतिशत मतदान का"

Press Note 23.01.19

#### **Photos of Stress Management**









#### **Cancer awareness programme**



#### Photos Health and Sensitisation awareness programme



# Photos of Mental health awareness programme CO-ORDINATOR Vijaya Raje Govt Girls PG College Morar-Gwi Vijaya Raje Govt Girls P. G.

#### Photos of Covid-19 awareness programme



#### Photos of One day health check-up camp



#### Photos of Eye check-up camp





15H92 2021



श्रीराम एवसप्रेस, म्वालियर

विजयागं जासकीय कन्त्र महाविद्यालय मृग्रं में महाविद्यालय की एनएसएस इकाई द्वारा एक दिलसीय नेज जाब दिवंद एवं सकदान जित्र का अयोजन किया गया दोनों हो केयों का औपचारिक उद्धादन महाविद्यालय की द्वाराय डॉ स्कृतिका मार्गार मेहम क द्वारा क्या गया इस्त्र उद्धारम पर जीए प्राप्तायक खें बीन गृह्म डॉ एस के जीवास्त्रम, डॉ बी डी मानिक, डॉ साथना तोनर, डॉ दिनेज प्रतासकार पुलिए के द्वार देखारा । से 4 तक ही मानू सिंह भीर एक ही करियन बाता पांचाल के द्वार ए एस ज ने क विकासकार के सहयान से आपनी कांच हेनू एक दिवसीय जिलिए के आपांकत किया गया भारतार जाते एवं पेरासीतकार स्टाफ के जिल्हा एवं महाविद्यालय के स्टाफ खाबओं एवं महाविद्यालय के स्टाफ खा असरों की प्राचीनक जांच कर उन्हें प्रक्रमें का नवर