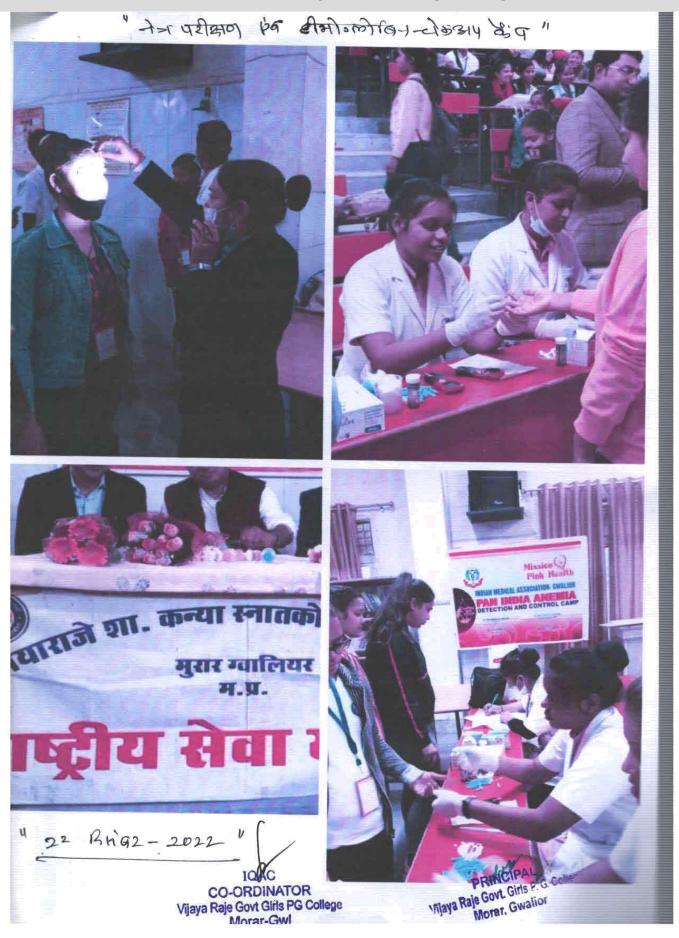

स्तुत किया। अनियमित दिनचर्या खानपान संबंधी गलत आदतें एवं कम शारीरिक क्रियाशीलता के कारण महिलाओं में होने वाली एक कॉमन समस्या पॉलीसिस्टिक ओवेरियन सिंड्रोम जिससे कारण आज के आधुनिक युग में अधिकांश महिलाएं एवं किशोरियों में मासिक धर्म संबंधी अनियमिता पाई जाती है उसका समाधान आयुर्वेदिक तरीके से कैसे किया जाये बताया! व्याख्यान में महाविद्यालय की प्राचार्य डॉ मुशीला माहौर, आइक्यूएसी प्रभारी डॉ एसके श्रीवास्तव, गृह विज्ञान विभाग की विभागाध्यक्ष डॉ अपर्णा शर्मा, एनएसएस कार्यक्रम अधिकारी डॉ मंजू सिंह वीर एवं अन्य प्राध्यापक गण उपस्थित रहे कार्यक्रम का संचालन डॉ मीसमी सिंह ने किया तथा आभार प्रदर्शन श्रीमती ममता चौहान द्वारा किया गया |

आयोजन सचिव, Manta आ। Dr. Mamto Chowhom Dr. Mansmee Singh Ropsin.

डॉ. सुशीला माहीर प्राचार्य

#### **Blood Donation by Students**



#### Photos of Eye check-up camp



#### Photos of Health and hygiene programme



60

Morar, Gwalior

CO-ORDINATOR
Vijaya Raje Govt Girls PG College
Morar-Gwl

#### **Press report on Breastfeeding week**

विषयाराजे शासकीय कन्या स्वातकीलयं महाविद्यालयं मुरार अग्राडी तहा. गत् - अम्य महोत्सव. Jan Cours वेस विस्ति "मां का दूबा प्रकृति का वारदान आज दिनांक 118/22 की महाविद्यालय में आजादी के समृतीत्सव के उपलक्ष्य में स्तनपान सद्ताह के अंतर्भित रत्नापान दिवस का आयोजन किया याया । कार्यक्रम गुहिन्मान विभाग में प्रान्वार्थ व असूत्र महोत्रमव की संयोगिका डॉ शुक्रा सीबादतंव व अन्य प्राह्मापको की उपरिष्यारी में सम्पद्म हुआ। प्रीकेसर ममला न्योहान के कों के दूषा का महत्व, समयाविद्य आदि के बारे में किस्तूर ट्यारत्यान दिया तथा माँ के दूध की अमृत तुल्य जनया , लाध ही किहा के पैदा हीने के आहे व्येट बाद ही मां के दूवा की दिए जी की दिलीन की है।