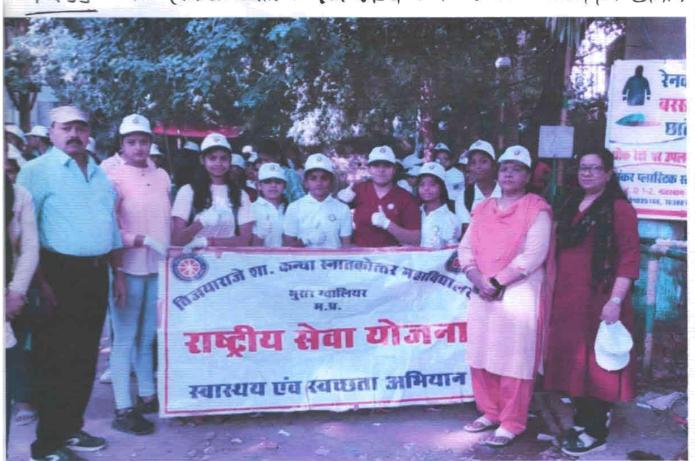

थ व असूत्र महोत्रमव की संयोगिका डॉ शुक्रा सीबादतंव व अन्य प्राह्मापको की उपरिष्यारी में सम्पद्म हुआ। प्रीकेसर ममला न्योहान के कों के दूषा का महत्व, समयाविद्य आदि के बारे में किस्तूर ट्यारत्यान दिया तथा माँ के दूध की अमृत तुल्य जनया , लाध ही किहा के पैदा हीने के आहे व्येट बाद ही मां के दूवा की दिए जी की दिलीन की है। कार्यक्रभ का सन्वालन ग्रह विसाल विभाग की विभागाह्यम डॉ अपवर्ग शर्मा के किया। डॉ भीसभी सिंह ने सभी का आभार प्रदर्शन किया। प्रकारी प्रान्तार्थ कार्यक्रभ संयोजिका CO-ORDINATOR College
Vijaya Raje Govi Girls PG College
Morar-Gwl ड्रा शुक्रा श्रीवास्तव.

# Photos of NSS officers and girl students doing cleanliness work at Maharaj bada Gwalior



# Photos of Officers and girl students of NSS Jiwaji University and VRG PG College

NSS- Hatel (beariazina pa VRG PG & softward) pa Elain.





90 10 2022









#### **Blood donation Camp - in Jiwaji University**



#### **Photos of HIV/AIDS Day**



#### **Yoga day Celebration**



# ICT/Computing Skills

## ICT









#### **Press Release of Career Fair**

# छात्रों को मिलेंगे कैरियर सँवारने के अवसर

मध्य प्रदेश सरकार की महत्वाकांक्षी योजना के तहत कैरियर अवसर मेला का आयोजन 7 व 8 फरवरी को शासकीय विज्ञान महाविद्यालय में होने जा रहा है, यह कार्यक्रम इस बार शासकीय विजयाराजे कन्या महाविद्यालय के साथ आयोजित हो रहा है, इस मेले मब विभिन्न निजी कम्पनी छात्रों को कैरियर सम्बन्धित जानकारी देंगी साथ ही छात्र छात्राओं को जिन कम्पनियों में चयनित भी किया जाएगा। छात्राओं को इंटरव्यू की तैयारी के लिए विजयाराजे कन्या



महाविद्यालय में विशेषयों द्वारा विशेष सत्र आयोजित किये जा रहे हैं, आजकल के प्रतियोगी दौर में

निजी क्षेत्र में भविष्य क