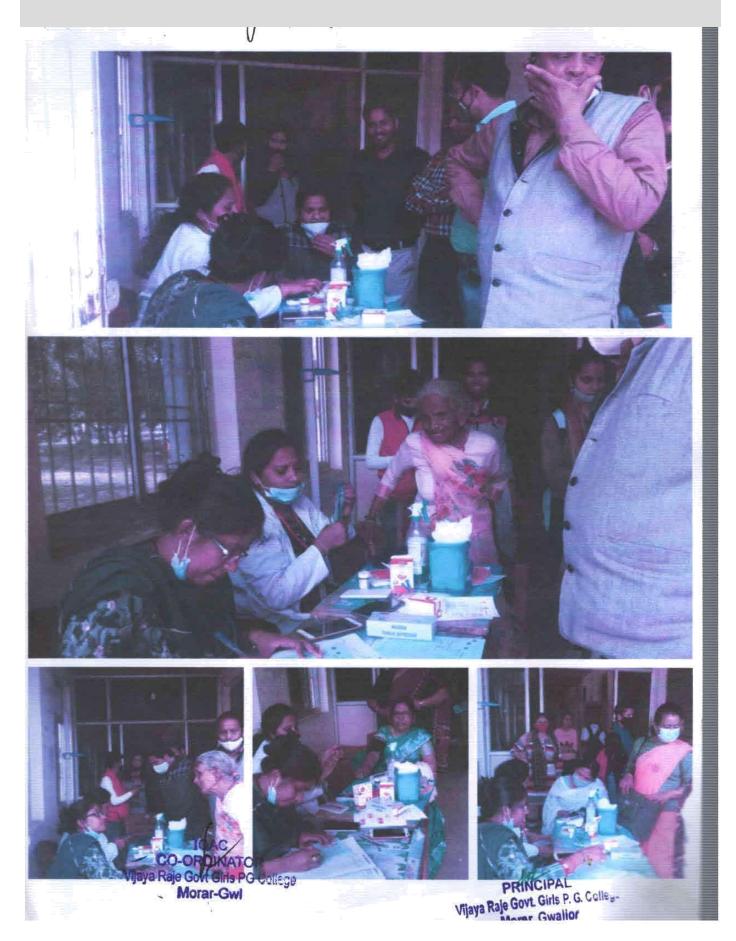

रा श्रीवास्तव ने तनाव प्रबंधन पर प्रभावी व ज्ञानवर्धक व्याख्यान दिया, उन्होंने कहा मुख्य रूप से तनाव के कारणों को पहचानें, उनसे बचने के तरीके तथा योग की शास्त्रीय पद्धति के अनुसार तनाव प्रबंधन पर प्रकाश डाला।

डॉ. अपर्णा शर्मा विभागाध्यक्ष, गृहविज्ञान विभाग

डॉ. एस.के. श्रीवास्तव ्रेट प्रभारी प्राचार्य

TOATOR
CO-ORDINATOR
CO-ORDINATOR
ORDINATOR
ORDINATOR
Norar-GMI
Morar-GMI

"संकल्प शत-प्रतिशत मतदान का"

Press Note 23.01.19

#### **Photos of Stress Management**









#### **Cancer awareness programme**



#### Photos Health and Sensitisation awareness programme



# Photos of Mental health awareness programme CO-ORDINATOR Vijaya Raje Govt Girls PG College Morar-Gwi Vijaya Raje Govt Girls P. G.

#### Photos of Covid-19 awareness programme



#### Photos of One day health check-up camp



#### Photos of Eye check-up camp





15H92 2021



श्रीराम एवसप्रेस, म्वालियर

विजयागं जासकीय कन्त्र महाविद्यालय मृग्रं में महाविद्यालय की एनएसएस इकाई द्वारा एक दिलसीय नेज जाब दिवंद एवं सकदान जित्र का अयोजन किया गया दोनों हो केयों का औपचारिक उद्धादन महाविद्यालय की द्वाराय डॉ स्कृतिका मार्गार मेहम क द्वारा क्या गया इस्त्र उद्धारम पर जीए प्राप्तायक खें बीन गृह्म डॉ एस के जीवास्त्रम, डॉ बी डी मानिक, डॉ साथना तोनर, डॉ दिनेज प्रतासकार पुलिए के द्वार देखारा । से 4 तक ही मानू सिंह भीर एक ही करियन बाता पांचाल के द्वार ए एस ज ने क विकासकार के सहयान से आपनी कांच हेनू एक दिवसीय जिलिए के आपांकत किया गया भारतार जाते एवं पेरासीतकार स्टाफ के जिल्हा एवं महाविद्यालय के स्टाफ खाबओं एवं महाविद्यालय के स्टाफ खा असरों की प्राचीनक जांच कर उन्हें प्रक्रमें का नवर दिया गया।

नेत्र परोक्षण शिवर

#### कदान' एवं