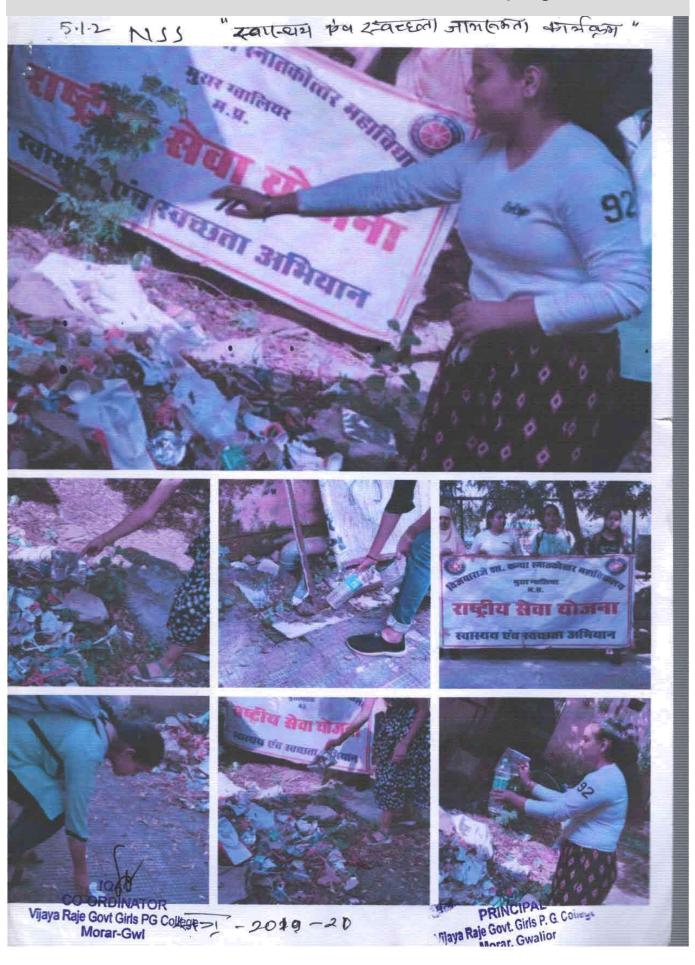

### Matrix- 5.1.2

I declare that pictures, data, reports and other information enclosed in the criterion are authentic to the best of my knowledge.

> **Criterion Incharge** Dr. Sadhna Tomar

Vijaya Raje Govt Girls PG College Morar-Gwl