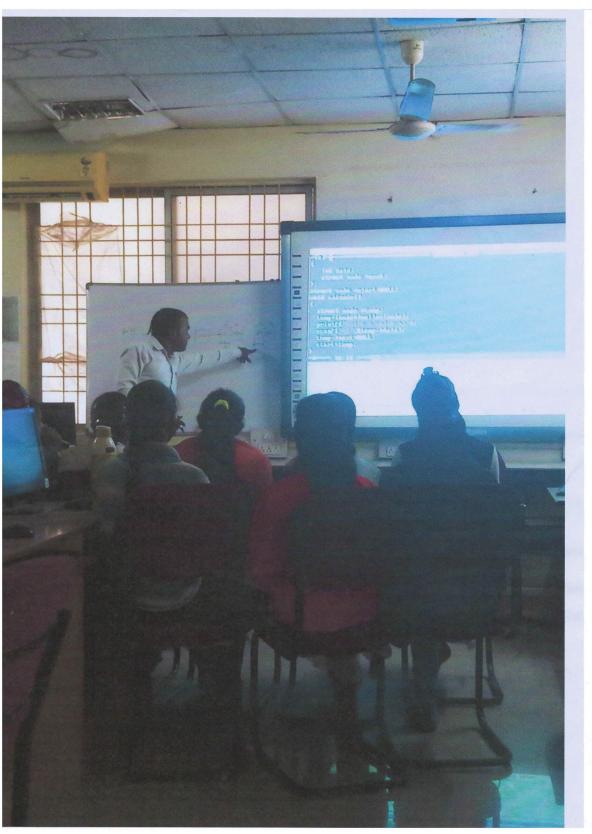

री के लिए विजयाराजे कन्या



महाविद्यालय में विशेषयों द्वारा विशेष सत्र आयोजित किये जा रहे हैं, आजकल के प्रतियोगी दौर में

निजी क्षेत्र में भविष्य की अपार संभावनाएं है, निजी क्षेत्र तेजी से विकसित हो रहा है और निजी क्षेत्र के बड़े कॉलेज के विद्यार्थी तो निजी क्षेत्र में कैरियर बना लेते हैं लेकिन छोटी छोटी किमयों और निजी क्षेत्र के अवसरों की जानकारी के अभाव में ये छात्र कई साल खराब कर देते गए, कैरियर अवसर मेले का पूरा लाभ महाविद्यालय की छात्राओं को मिले इसके लिए विजयाराजे पूरी तरह प्रयासरत है। प्रेस को सम्बोधित करते हुए प्राचार्य शुशीला माहोर, रेणु नायर, एस के श्रीवास्तव, आर एन खण्डेलवाल ने यह जानकारी दी।



**Blended Teaching** 

CO-ORDINATOR
Vijaya Raje Govt Girls PG College
Morar-Gwl



#### Use of E-Library- By Students for their Study









#### One day Workshop on Cloud Computing







#### **Workshop on Computer Graphics & Cinematics**



ICOC CO-ORDINATOR Vijaya Raje Govt Girls PG College Morar-Gwl



#### Workshop on NDLI Club







#### Workshop on NDLI Club



302 Vijayaraje Govt Girls P G College, Morar Dist- Gwallor Library JIWAJI UNIVERSITY, GWALIOR GARAM SADAK MORAR GWALIOR (N.P.) 474006

e-Library



Fowered By: e-Granthaliaya - A Digital Agenda for Automation and Networking of Government Libraries from NIC.







#### Web-OPAC (Web ONLINE PUBLIC ACCESS CATALOGUE)

ऑपेक (OPAC) के माध्यम से पुस्तकालय के उपयोगकर्ता पुस्तकालय में उपलब्ध पाठ्य सामग्री की स्थिति /जानकारी खोज सकते हैं । महाविद्यालय के केन्द्रीय पुस्तकालय के वैब ऑपेक (Web OPEC) तक पहुँच बनाने हेतु दिये गये क्यू आर कोड एंव लिंक का उपयोग करे।



https://eg4.nic.in/MPJU/OPAC/Default.aspx?LIB CODE