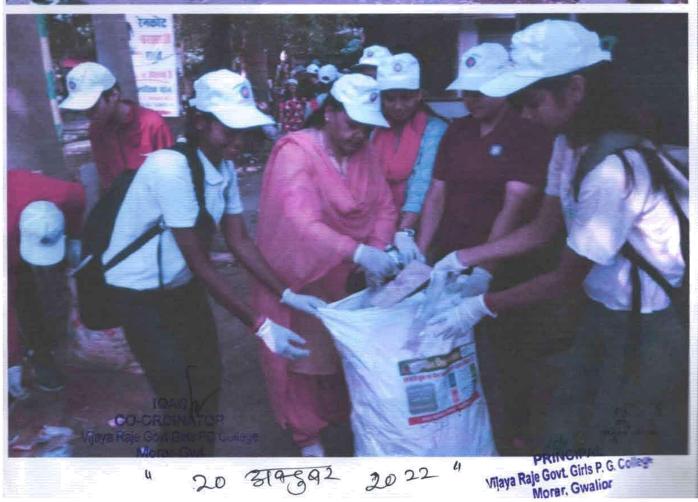

व असूत्र महोत्रमव की संयोगिका डॉ शुक्रा सीबादतंव व अन्य प्राह्मापको की उपरिष्यारी में सम्पद्म हुआ। प्रीकेसर ममला न्योहान के कों के दूषा का महत्व, समयाविद्य आदि के बारे में किस्तूर ट्यारत्यान दिया तथा माँ के दूध की अमृत तुल्य जनया , लाध ही किहा के पैदा हीने के आहे व्येट बाद ही मां के दूवा की दिए जी की दिलीन की है। कार्यक्रभ का सन्वालन ग्रह विसाल विभाग की विभागाह्यम डॉ अपवर्ग शर्मा के किया। डॉ भीसभी सिंह ने सभी का आभार प्रदर्शन किया। प्रकारी प्रान्तार्थ कार्यक्रभ संयोजिका CO-ORDINATOR College
Vijaya Raje Govi Girls PG College
Morar-Gwl ड्रा शुक्रा श्रीवास्तव.

# Photos of NSS officers and girl students doing cleanliness work at Maharaj bada Gwalior



# Photos of Officers and girl students of NSS Jiwaji University and VRG PG College

NSS- Hatel (beariazina pa VRG PG & softward) pa Elain.





90 10 2022









#### **Blood donation Camp - in Jiwaji University**



#### **Photos of HIV/AIDS Day**



#### **Yoga day Celebration**



# ICT/Computing Skills

## ICT









#### **Press Release of Career Fair**

# छात्रों को मिलेंगे कैरियर सँवारने के अवसर

मध्य प्रदेश सरकार की महत्वाकांक्षी योजना के तहत कैरियर अवसर मेला का आयोजन 7 व 8 फरवरी को शासकीय विज्ञान महाविद्यालय में होने जा रहा है, यह कार्यक्रम इस बार शासकीय विजयाराजे कन्या महाविद्यालय के साथ आयोजित हो रहा है, इस मेले मब विभिन्न निजी कम्पनी छात्रों को कैरियर सम्बन्धित जानकारी देंगी साथ ही छात्र छात्राओं को जिन कम्पनियों में चयनित भी किया जाएगा। छात्राओं को इंटरव्यू की तैयारी के लिए विजयाराजे कन्या



महाविद्यालय में विशेषयों द्वारा विशेष सत्र आयोजित किये जा रहे हैं, आजकल के प्रतियोगी दौर में

निजी क्षेत्र में भविष्य की