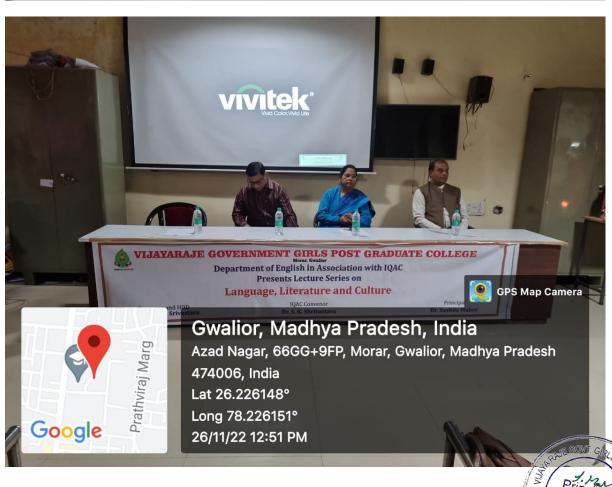

में छात्राओं के लिए प्री-प्लेसमेंट ट्रेनिंग की शुरुआत की गई। इस दौरान में बात कर सकती हैं, लेकिन किसी | एक्सपर्ट ने कहा कि इंटरव्यू के समय अगर आपको अग्रेजी कमजोर है तो हिंदी सवालों के जवाब भी दिए गए।



क्षत्राओं को टिप्स दे रही थीं। वीआरजी वीआरजी वॉलेज में कुरू हुई प्री-प्लेस्सेट ट्रेडिंग में छात्रओं को जानकरी देशी डॉ. रेजू नवर।

भी भाषा में गलत शब्दों का इस्तेमाल भाषा का प्रभावशाली होना जरूरी है। नहीं करना चाहिए। अंत में छात्राओं के उद्यमिता पर प्रशिक्षण आजः ट्रेनिंग में मंगलवार को छात्राओं को उद्यमिता विषय पर प्रशिक्षण दिवा जाएगा। इसमें डॉ. उमेश गीतम मैनेजमेंट स्टडीज पर प्रतिखण देंगे। इसके बाद छात्राओं को कम्युनिकेशन स्किल, प्रवेटेशन स्किल और कंप्यूटर स्किल की ट्रेनिंग दी जाएंगी।

CO-ORDINATOR Vijaya Raje Govt Girls PG College Morar-Gwl

#### Lecture on Language Literature& Culture





Code-0302

ORAR, GWALIOR (M.P.

#### One day Workshop on -Importance of Language in Employment



#### **Hindi Diwas Celebration by Hindi Department**







# One Day Workshop on Importance of Language in Employment

organized by
Department of English &
Hindi

in assocation with

IQAC

VRG Government Girls PG College, Morar, Gwalior

#### 21 MARCH 2023



Dr, Sushila Mahor Principal & Patron



Dr. S.K. Shrivastava



Dr. Balveer Singh Gurjar Co-Convenor



Dr. Jyoti Upadhya



Ms. Sangita Singh Co-Organizing Secretary

#### **Keynote Speakers**



Prof. Rajrani Sharma Retd. Professor, Department of Hindi, KRG Girls PG College, Gwalior



Dr. C.S. Barua Nodal Officer, IITTM, Gwalior



Dr. Ravikant Dwivedi Assistant Professor & Incharge Principal Goverment College, Mau, Bhind



Dr. Anu