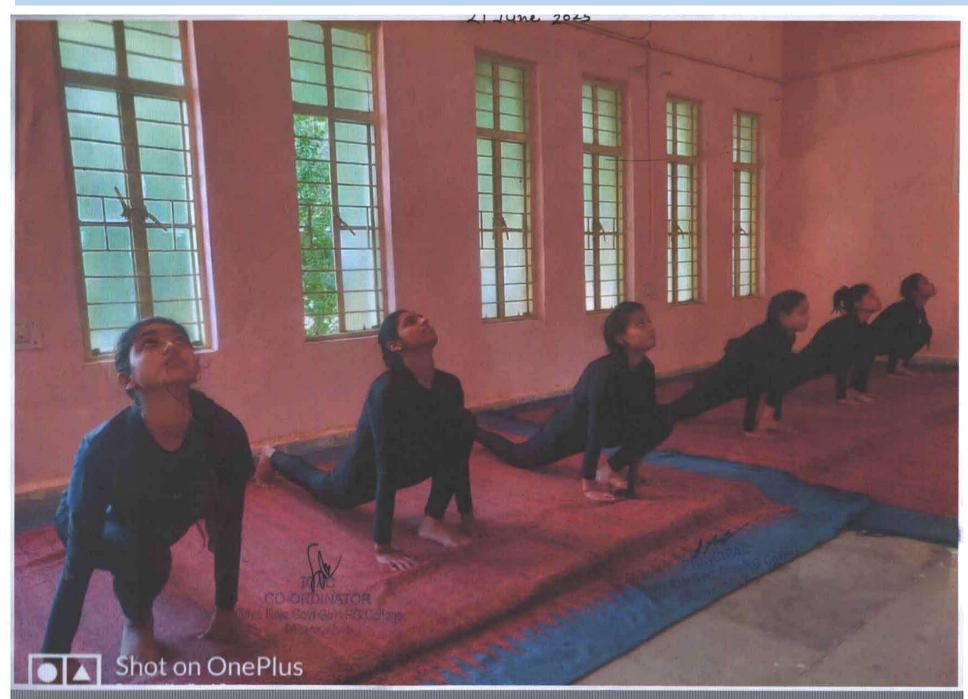

व, समयाविद्य आदि के बारे में किस्तूर ट्यारत्यान दिया तथा माँ के दूध की अमृत तुल्य जनया , लाध ही किहा के पैदा हीने के आहे व्येट बाद ही मां के दूवा की दिए जी की दिलीन की है। कार्यक्रभ का सन्वालन ग्रह विसाल विभाग की विभागाह्यम डॉ अपवर्ग शर्मा के किया। डॉ भीसभी सिंह ने सभी का आभार प्रदर्शन किया। प्रकारी प्रान्तार्थ कार्यक्रभ संयोजिका CO-ORDINATOR College
Vijaya Raje Govi Girls PG College
Morar-Gwl ड्रा शुक्रा श्रीवास्तव.

# Photos of NSS officers and girl students doing cleanliness work at Maharaj bada Gwalior



# Photos of Officers and girl students of NSS Jiwaji University and VRG PG College

NSS- Hatel (beariazina pa VRG PG & softward) pa Elain.





90 10 2022









#### **Blood donation Camp - in Jiwaji University**



#### **Photos of HIV/AIDS Day**



#### **Yoga day Celebration**



# ICT/Computing Skills

## ICT









#### **Press Release of Career Fair**

# छात्रों को मिलेंगे कैरियर सँवारने के अवसर

मध्य प्रदेश सरकार की महत्वाकांक्षी योजना के तहत कैरियर अवसर मेला का आयोजन 7 व 8 फरवरी को शासकीय विज्ञान महाविद्यालय में होने जा रहा है, यह कार्यक्रम इस बार शासकीय विजयाराजे कन्या महाविद्यालय के साथ आयोजित हो रहा है, इस मेले मब विभिन्न निजी कम्पनी छात्रों को कैरियर सम्बन्धित जानकारी देंगी साथ ही छात्र छात्राओं को जिन कम्पनियों में चयनित भी किया जाएगा। छात्राओं को इंटरव्यू की तैयारी के लिए विजयाराजे कन्या



महाविद्यालय में विशेषयों द्वारा विशेष सत्र आयोजित किये जा रहे हैं, आजकल के प्रतियोगी दौर में

निजी क्षेत्र में भविष्य की अपार संभावनाएं है, निजी क्षेत्र तेजी से विकसित हो रहा है और निजी क्षेत्र के बड़े कॉलेज के विद्यार्थी तो निजी क्षेत्र में कैरियर बना लेते हैं ले