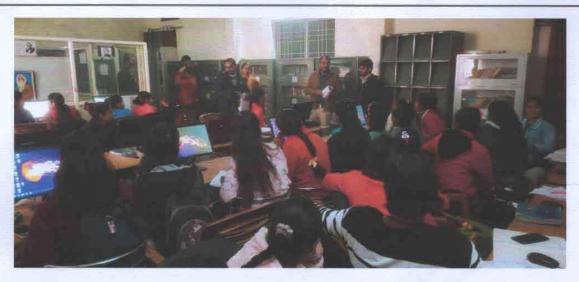

### Skill development training Students Attendance

Students working on the Pitch Deck of the Business Model

### Three days Start-up Bootcamp for self-employment

**Students Preparing Power Point Presentation of their Ideas** 

Students working on Business Model Canvas