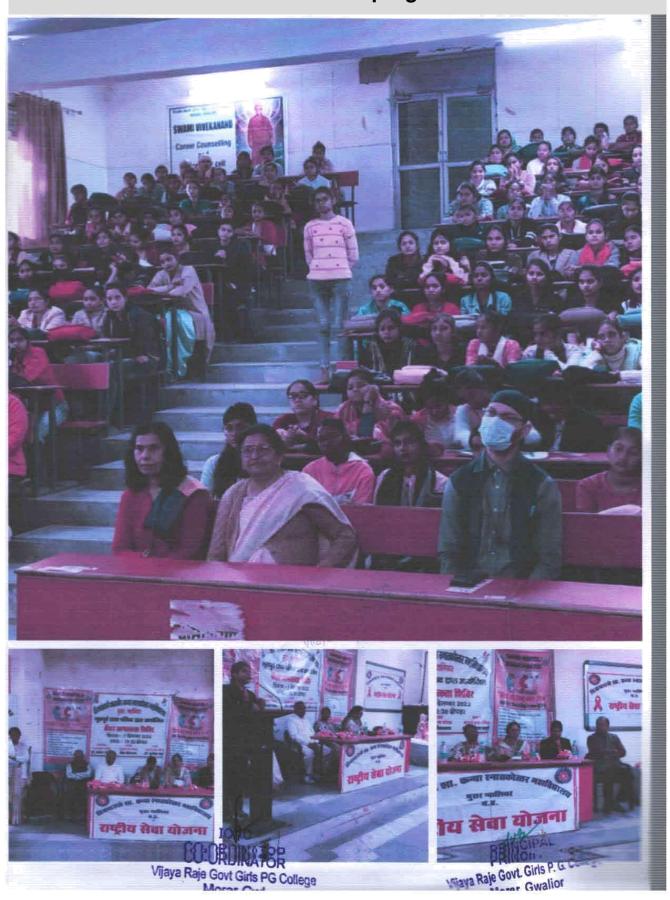

# Workshop on Personality Development

By

Mr. Geet Ahuja

(Motivational Speaker and clinical Phycologist)

Venue: - Swami Vivekanand Hall

Date :- 24/08/2018 and

26/08/2018

Timings:- 11:00Am onwards

<u>For more details visit:-</u> <u>https://vrgcollegegwalior.org/</u>