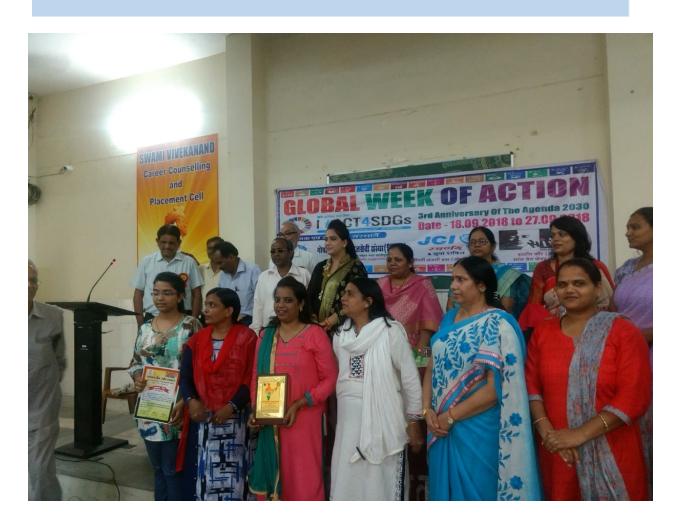

### SWAMI VIVEKANAND CAREER COUNSELLING CELL

LECTURE ON

SELCTION PROCESS IN CORPORATE SECTOR

ORGANIZED BY

SWAMI VIVEKANAND CAREER COUNCELLING CELL

NET /SET CLASSES

ORGANIZED BY

SWAMI VIVEKANAND COUNCELLING CELL

13-12-2021 TO 14-12-2021

WORKSHOP
ON
EVENT MANAGEMENT

Start from 10/10/2022 to 12/10/2022

**ORGANIZED BY** 

SWAMI VIVEKANANDA CAREER COUNSELLING CELL