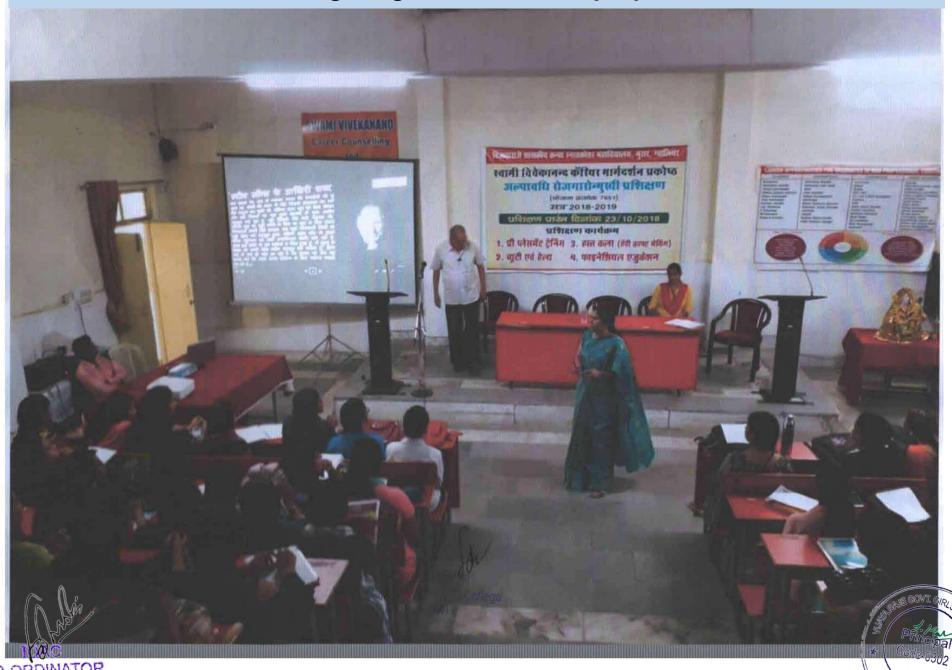

### SWAMI VIVEKANAND CAREER COUNSELLING CELL

LECTURE ON

SELCTION PROCESS IN CORPORATE SECTOR

ORGANIZED BY

SWAMI VIVEKANAND CAREER COUNCELLING CELL

NET /SET CLASSES

ORGANIZED BY

SWAMI VIVEKANAND COUNCELLING CELL

13-12-2021 TO 14-12-2021

WORKSHOP
ON
EVENT MANAGEMENT

Start from 10/10/2022 to 12/10/2022

**ORGANIZED BY** 

SWAMI VIVEKANANDA CAREER COUNSELLING CELL