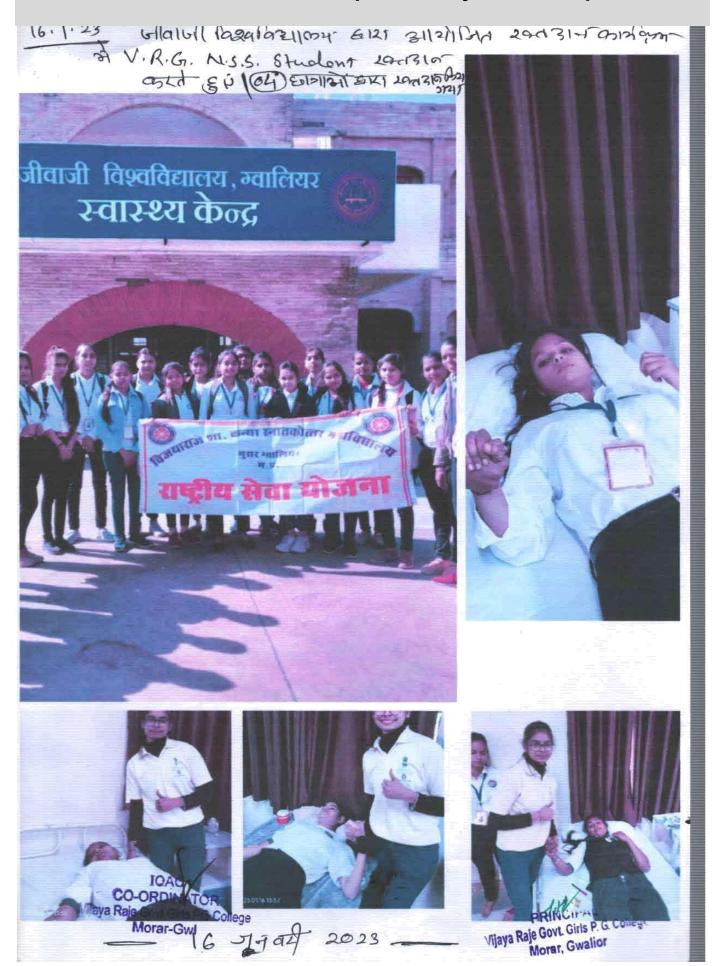

### PERSONALITY DEVELOPMENT

Start from 24/01/2023 to 31/01/2023

ORGANIZED BY

SWAMI VIVEKANANDA CAREER COUNSELLING CELI