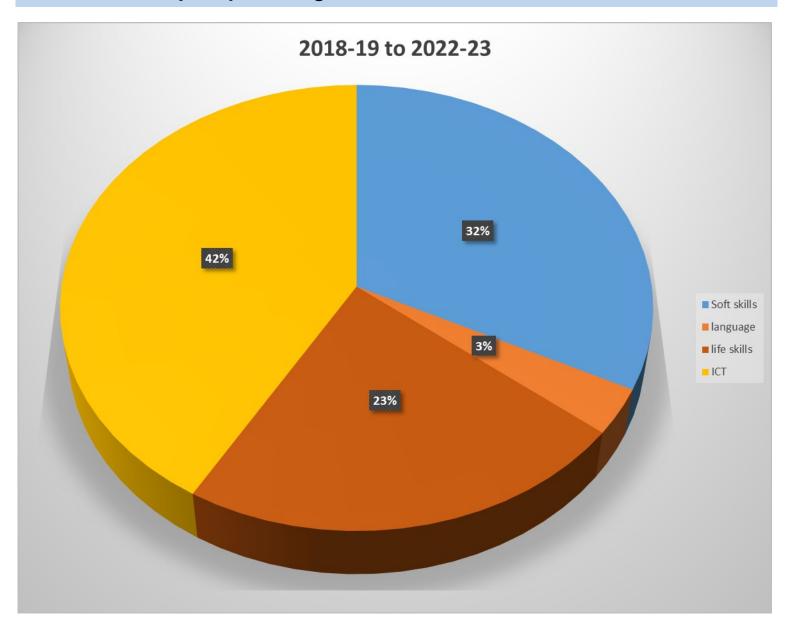

### **INDEX**

| Criteria : V Students Support and Progression |                                                                                                                                                                           |                                  |  |
|-----------------------------------------------|---------------------------------------------------------------------------------------------------------------------------------------------------------------------------|----------------------------------|--|
|                                               |                                                                                                                                                                           |                                  |  |
| 5.1.2                                         | Document attached 2018-19 to 2022-23  1. Soft Skill 2. Language & Communication Skills 3. Life Skills (Yoga, Physical Fitness, Health & Hygiene) 4. ICT/ Computing Skills | 01-33<br>34-43<br>44-67<br>68-75 |  |

### Capacity Building & Skill Enhancement Initiatives

- 1. Soft Skill
- 2. Language & Communication Skills
- 3. Life Skills (Yoga, Physical Fitness, Health & Hygiene)
- 4. ICT/ Computing Skills