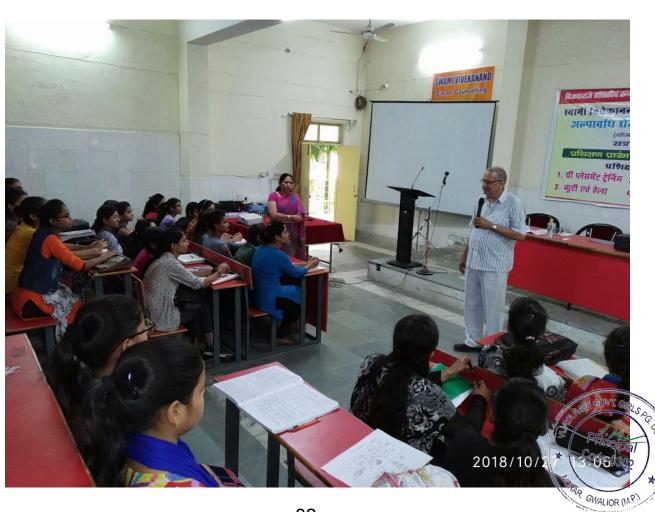

# Workshop on Personality Development

By

Mr. Geet Ahuja

(Motivational Speaker and clinical Phycologist)

Venue: - Swami Vivekanand Hall

Date :- 24/08/2018 and

26/08/2018

Timings:- 11:00Am onwards

### **Pre Placement**

### **Training Session**

**by Mr. Lov Bhardwaj** (Consultant HR Quality & Ed)

Join our events to explore and uncover your potential for your future career success.

08:00am - 10:00am 23rd October-7th December'18