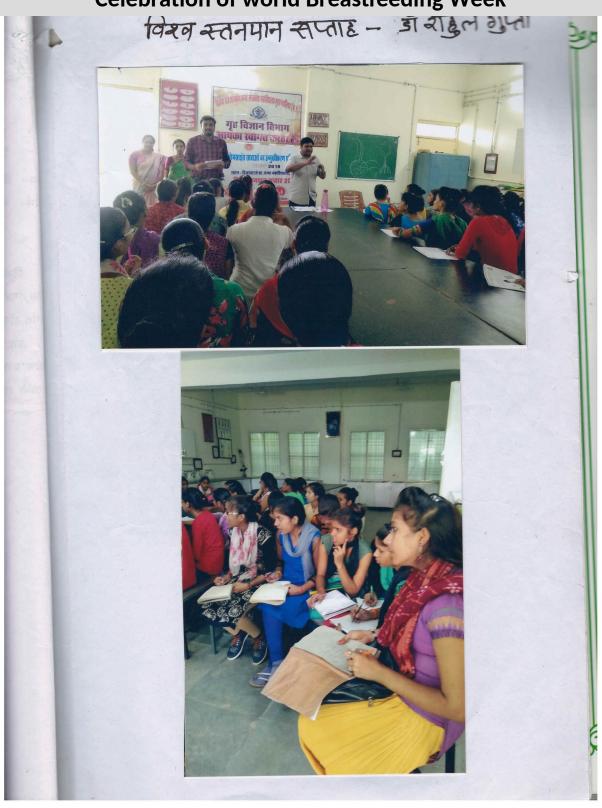

rtment**







# One Day Workshop on Importance of Language in Employment

organized by
Department of English &
Hindi

in assocation with

IQAC

VRG Government Girls PG College, Morar, Gwalior

#### 21 MARCH 2023



Dr, Sushila Mahor Principal & Patron



Dr. S.K. Shrivastava



Dr. Balveer Singh Gurjar Co-Convenor



Dr. Jyoti Upadhya



Ms. Sangita Singh Co-Organizing Secretary

#### **Keynote Speakers**



Prof. Rajrani Sharma Retd. Professor, Department of Hindi, KRG Girls PG College, Gwalior



Dr. C.S. Barua Nodal Officer, IITTM, Gwalior



Dr. Ravikant Dwivedi Assistant Professor & Incharge Principal Goverment College, Mau, Bhind



Dr. Anupma Srivastava Organizing Secretary





# Life Skills- Yoga, Physical Fitness, Health & Hygiene

**Celebration of world Breastfeeding Week** 







#### **Feedback of Breastfeeding week**

#### स्तनपान सप्ताह कार्यक्रम का फीडबैक

महिला बाल विकास विभाग व डॉ. गुप्ता द्वारा गृहविज्ञान विभाग व एन.एस. एस की 15 छात्राओं को मुरार स्थित शासकीय मेटरनिटी होम में गर्भवती व दूध पिलाने वाली माताओं को प्रशिक्षण देने हेतु सात दिवस के लिए भेजा था। इन छात्राओं ने व्यक्तिगत रूप से एक—एक महिला को स्तनपान संबंधित जानकारी दी तथा प्रशिक्षण उपरांत छात्राओं ने महाविद्यालय में आकर निम्नलिखित प्रश्नों के उत्तर दिए, जो उन्हें मेटरनिटी होम की महिलाओं द्वारा प्राप्त हुए थे।

| 豖. | प्रश्न                                                        | उत्तर                                                      |
|----|---------------------------------------------------------------|------------------------------------------------------------|
| 1  | शिशु को प्रथम दू