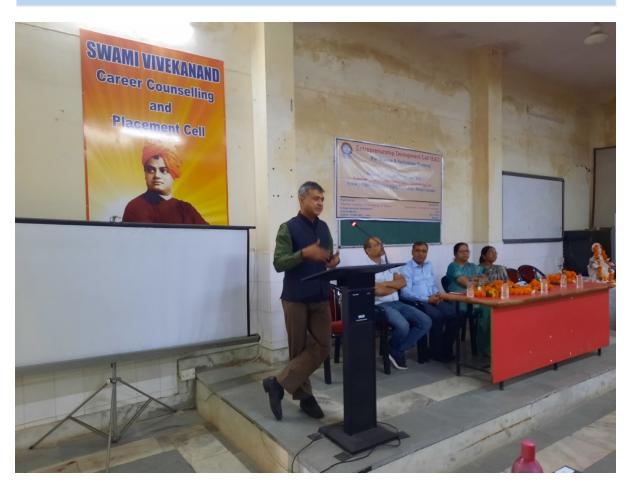

# Workshop on Personality Development

By

Mr. Geet Ahuja

(Motivational Speaker and clinical Phycologist)

Venue: - Swami Vivekanand Hall

Date :- 24/08/2018 and

26/08/2018

Timings:- 11:00Am onwards

<u>For more details visit:-</u> <u>https://vrgcollegegwalior.org/</u>