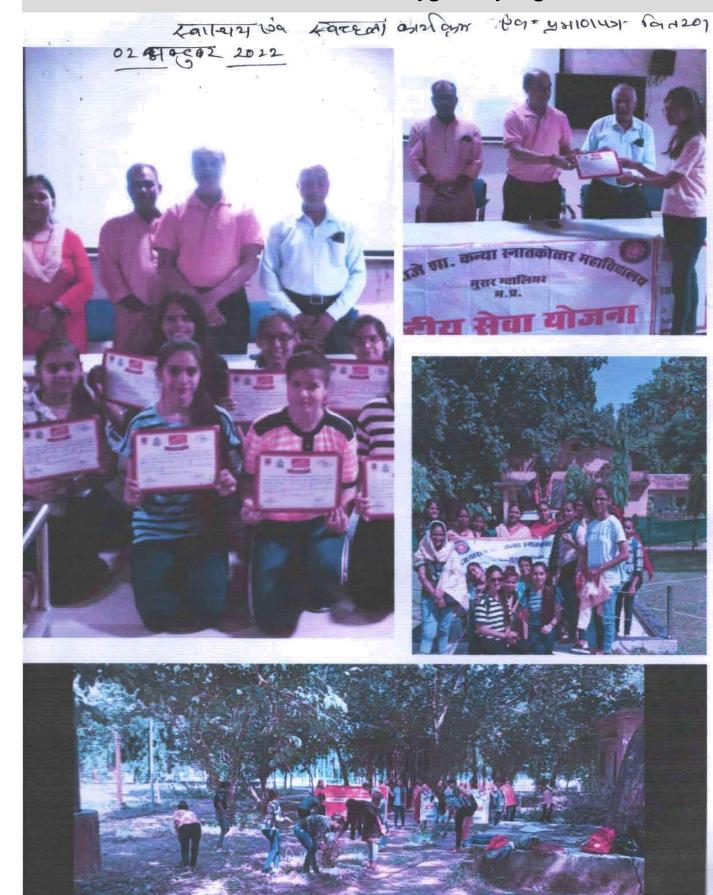

आदतें एवं कम शारीरिक क्रियाशीलता के कारण महिलाओं में होने वाली एक कॉमन समस्या पॉलीसिस्टिक ओवेरियन सिंड्रोम जिससे कारण आज के आधुनिक युग में अधिकांश महिलाएं एवं किशोरियों में मासिक धर्म संबंधी अनियमिता पाई जाती है उसका समाधान आयुर्वेदिक तरीके से कैसे किया जाये बताया! व्याख्यान में महाविद्यालय की प्राचार्य डॉ मुशीला माहौर, आइक्यूएसी प्रभारी डॉ एसके श्रीवास्तव, गृह विज्ञान विभाग की विभागाध्यक्ष डॉ अपर्णा शर्मा, एनएसएस कार्यक्रम अधिकारी डॉ मंजू सिंह वीर एवं अन्य प्राध्यापक गण उपस्थित रहे कार्यक्रम का संचालन डॉ मीसमी सिंह ने किया तथा आभार प्रदर्शन श्रीमती ममता चौहान द्वारा किया गया |

आयोजन सचिव, Manta आ। Dr. Mamto Chowhom Dr. Mansmee Singh Ropsin.

डॉ. सुशीला माहीर प्राचार्य

#### **Blood Donation by Students**



#### Photos of Eye check-up camp



#### Photos of Health and hygiene programme



60

Morar, Gwalior

CO-ORDINATOR
Vijaya Raje Govt Girls PG College
Morar-Gwl

#### **Press report on Breastfeeding week**

विषयाराजे शासकीय कन्या स्वातकीलयं महाविद्यालयं मुरार अग्राडी तहा. गत् - अम्य महोत्सव. Jan Cours वेस विस्ति "मां का दूबा प्रकृति का वारदान आज दिनांक 118/22 की महाविद्यालय में आजादी के समृतीत्सव के उपलक्ष्य में स्तनपान सद्ताह के अंतर्भित रत्नापान दिवस का आयोजन किया याया । कार्यक्रम गुहिन्मान विभाग में प्रान्वार्थ व असूत्र महोत्रमव की संयोगिका डॉ शुक्रा सीबादतंव व अन्य प्राह्मापको की उपरिष्यारी में सम्पद्म हुआ। प्रीकेसर ममला न्योहान के कों के दूषा का महत्व, समयाविद्य आदि के बारे में किस्तूर ट्यारत्यान दिया तथा माँ के दूध की अमृत तुल्य जनया , लाध ही किहा के पैदा हीने के आहे व्येट बाद ही मां के दूवा की दिए जी की दिलीन की है। कार्यक्रभ का सन्वालन ग्रह विसाल विभाग की विभागा