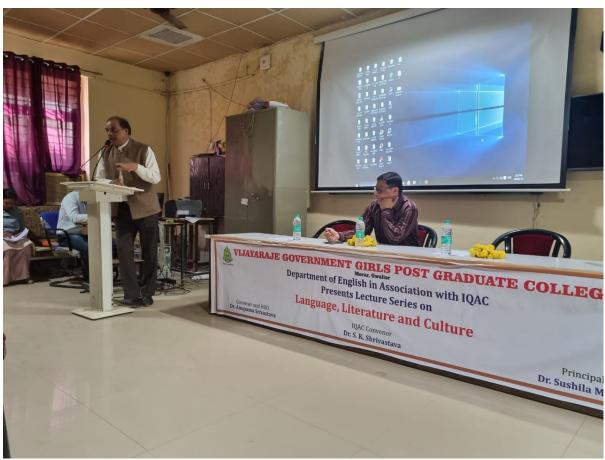

ेज में छात्राओं के लिए प्री-प्लेसमेंट ट्रेनिंग की शुरुआत की गई। इस दौरान में बात कर सकती हैं, लेकिन किसी | एक्सपर्ट ने कहा कि इंटरव्यू के समय अगर आपको अग्रेजी कमजोर है तो हिंदी सवालों के जवाब भी दिए गए।



क्षत्राओं को टिप्स दे रही थीं। वीआरजी वीआरजी वॉलेज में कुरू हुई प्री-प्लेस्सेट ट्रेडिंग में छात्रओं को जानकरी देशी डॉ. रेजू नवर।

भी भाषा में गलत शब्दों का इस्तेमाल भाषा का प्रभावशाली होना जरूरी है। नहीं करना चाहिए। अंत में छात्राओं के उद्यमिता पर प्रशिक्षण आजः ट्रेनिंग में मंगलवार को छात्राओं को उद्यमिता विषय पर प्रशिक्षण दिवा जाएगा। इसमें डॉ. उमेश गीतम मैनेजमेंट स्टडीज पर प्रतिखण देंगे। इसके बाद छात्राओं को कम्युनिकेशन स्किल, प्रवेटेशन स्किल और कंप्यूटर स्किल की ट्रेनिंग दी जाएंगी।

CO-ORDINATOR Vijaya Raje Govt Girls PG College Morar-Gwl

#### Lecture on Language Literature& Culture





Code-0302

ORAR, GWALIOR (M.P.

#### One day Workshop on -Importance of Language in Employment



#### **Hindi Diwas Celebration by Hindi Department**







# One Day Workshop on Importance of Language in Employment

organized by
Department of English &
Hindi

in assocation with

IQAC

VRG Government Girls PG College, Morar, Gwalior

#### 21 MARCH 2023



Dr, Sushila Mahor Principal & Patron



Dr. S.K. Shrivastava



Dr. Balveer Singh Gurjar Co-Convenor



Dr. Jyoti Upadhya



Ms. Sangita Singh Co-Organizing Secretary

#### **Keynote Speakers**



Prof. Rajrani Sharma Retd. Professor, Department of Hindi, KRG Girls PG College, Gwalior



Dr. C.S. Barua Nodal Officer, IITTM, Gwalior



Dr. Ravikant Dwivedi Assistant Professor & Incharge Principal Goverment College, Mau, Bhind



Dr. A